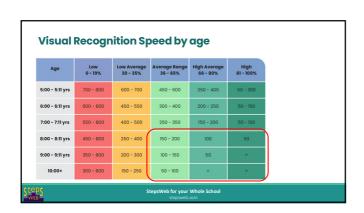

|                           |                                             | 7        |
|---------------------------|---------------------------------------------|----------|
| ▶ Word Study              |                                             |          |
| Course Reinforcement      |                                             |          |
| Sound Skills              |                                             |          |
|                           |                                             |          |
| ► Numeracy                |                                             |          |
| ▼ Topics                  |                                             |          |
| ▶ Common Lists            |