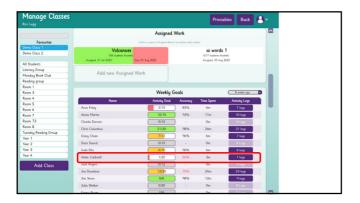

|                           |                                             | 7        |
|---------------------------|---------------------------------------------|----------|
| ▶ Word Study              |                                             |          |
| Course Reinforcement      |                                             |          |
| Sound Skills              |                                             |          |
|                           |                                             |          |
| ► Numeracy                |                                             |          |
| ▼ Topics                  |                                             |          |
| ▶ Common Lists            |                                             |