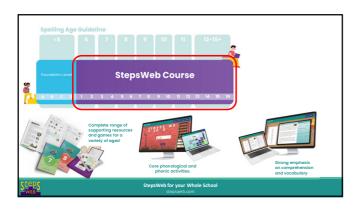

|                           |                                             | 7        |
|---------------------------|---------------------------------------------|----------|
| ▶ Word Study              |                                             |          |
| Course Reinforcement      |                                             |          |
| Sound Skills              |                                             |          |
|                           |                                             |          |
| ► Numeracy                |                                             |          |
| ▼ Topics                  |                                             |          |
| ▶ Co