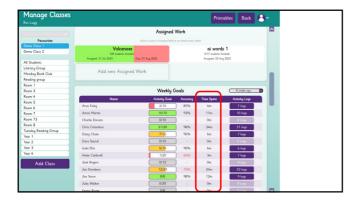

|                           |                                             | 7        |
|---------------------------|---------------------------------------------|----------|
| ▶ Word Study              |                                             |          |
| Course Reinforcement      |                                             |          |
| Sound Skills              |                                             |          |
|                           |                                             |          |
| ► Numeracy                |                                             |          |
| ▼ Topics                  |                                             |          |
| ▶ Common Lists            |                                             |