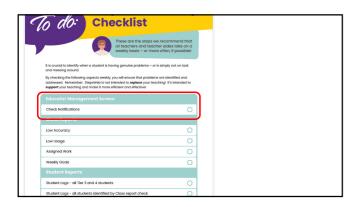

|                           |                                             | 7        |
|---------------------------|---------------------------------------------|----------|
| ▶ Word Study              |                                             |          |
| Course Reinforcement      |                                             |          |
| Sound Skills              |                                             |          |
|                           |                                             |          |
| ► Numeracy                |                                             |          |
| ▼ Topics                  |                                             |          |
| ▶ Common Lists            |                                             |          |
| ▶ Time                    |                                             |          |
| ▶ Living Things           |                                             |          |
| ▶ At Home                 |                                             |          |
| ▶ Foods and Meals         |                                             |          |
| ▶ Family and Friends      |                                             |          |
| ▶ The World Around Us     |                                             | <u> </u> |
| ▶ Clothing                |                                             |          |
| ▶ Health                  |                                             |          |
| ▶ Buildings               |                                             |          |
| ▶ Work                    |                                             |          |
| ▶ Education and Training  |                                             |          |
| ▶ Money                   |                                             |          |
| ▶ Places                  |                                             |          |
| ▶ Sports and Hobbies      |                                             | -        |
| ▶ Travel and Transport    |                                             |          |
| ▶ Vocabularu Lists        |                                             |          |
| ▶ Form Filling Vocabulary |                                             |          |
| ▶ Readers                 |                                             |          |
|                           |                                             | 1        |
| etene                     | StepsWeb for your Whole School              |          |
| 2 CEP 2                   | Stepsweb for your whole school stepsweb.com |          |
| -AAER-                    | stepswed.com                                |          |