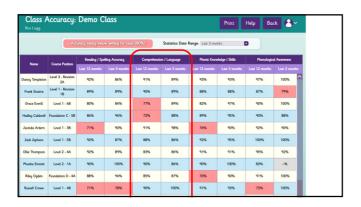

|                           |                                             | 7        |
|---------------------------|---------------------------------------------|----------|
| ▶ Word Study              |                                             |          |
| Course Reinforcement      |                                             |          |
| Sound Skills              |                                             |          |
|                           |                                             |          |
| ► Numeracy                |                                             |          |
| ▼ Topics                  |                                             |          |
| ▶ Common Lists            |