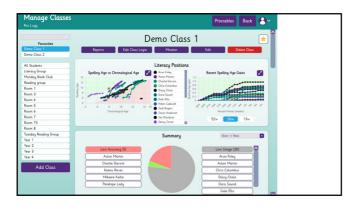

|                           |                                             | 7        |
|---------------------------|---------------------------------------------|----------|
| ▶ Word Study              |                                             |          |
| Course Reinforcement      |                                             |          |
| Sound Skills              |                                             |          |
|                           |                                             |          |
| ► Numeracy                |                                             |          |
| ▼ Topics                  |                                             |          |
| ▶ Common Lists            |