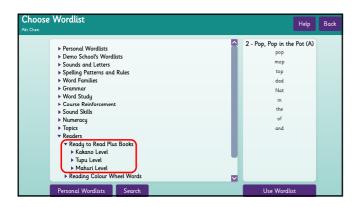

|                           |                                             | 7        |
|---------------------------|---------------------------------------------|----------|
| ▶ Word Study              |                                             |          |
| Course Reinforcement      |                                             |          |
| Sound Skills              |                                             |          |
|                           |                                             |          |
| ► Numeracy                |                                             |          |
| ▼ Topics                  |                                             |          |
| ▶ Common Lists            |                                             |          |
| ▶ Time                    |                                             |          |
| ▶ Living Things           |                                             |          |
| ▶ At Home                 |                                             |          |
| ▶ Foods and Meals         |                                             |          |
| ▶ Family and Friends      |                                             |          |
| ▶ The World Around Us     |                                             | <u> </u> |
| ▶ Clothing                |                                             |          |
| ▶ Health                  |                                             |          |
| ▶ Buildings               |                                             |          |
| ▶ Work                    |                                             |          |
| ▶ Education and Training  |                                             |          |
| ▶ Money                   |                                             |          |
| ▶ Places                  |                                             |          |
| ▶ Sports and Hobbies      |                                             | -        |
| ▶ Travel and Transport    |                                             |          |
| ▶ Vocabularu Lists        |                                             |          |
| ▶ Form Filling Vocabulary |                                             |          |
| ▶ Readers                 |                                             |          |
|                           |                                             | 1        |
| etene                     | StepsWeb for your Whole School              |          |
| 2 CEP 2                   | Stepsweb for your whole school stepsweb.com |          |
| -AAER-                    | stepswed.com                                |          |