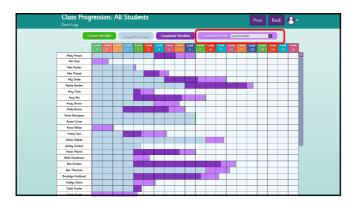

|                           |                                             | 7        |
|---------------------------|---------------------------------------------|----------|
| ▶ Word Study              |                                             |          |
| Course Reinforcement      |                                             |          |
| Sound Skills              |                                             |          |
|                           |                                             |          |
| ► Numeracy                |                                             |          |
| ▼ Topics                  |                                             |          |
| ▶ Common Lists            |