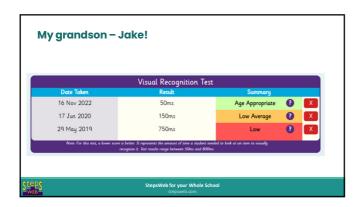

|                           |                                             | 7        |
|---------------------------|---------------------------------------------|----------|
| ▶ Word Study              |                                             |          |
| Course Reinforcement      |                                             |          |
| Sound Skills              |                                             |          |
|                           |                                             |          |
| ► Numeracy                |                                             |          |
| ▼ Topics                  |                                             |          |
| ▶ Common Lists            |