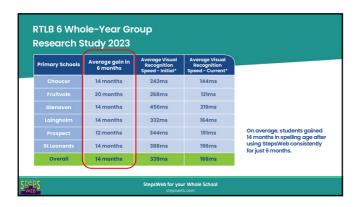

|                           |                                             | 7        |
|---------------------------|---------------------------------------------|----------|
| ▶ Word Study              |                                             |          |
| Course Reinforcement      |                                             |          |
| Sound Skills              |                                             |          |
|                           |                                             |          |
| ► Numeracy                |                                             |          |
| ▼ Topics                  |                                             |          |
| ▶ Common Lists