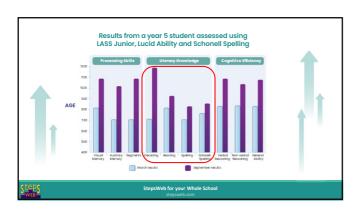

|                           |                                             | 7        |
|---------------------------|---------------------------------------------|----------|
| ▶ Word Study              |                                             |          |
| Course Reinforcement      |                                             |          |
| Sound Skills              |                                             |          |
|                           |                                             |          |
| ► Numeracy                |                                             |          |
| ▼ Topics                  |                                             |          |
| ▶ Common Lists