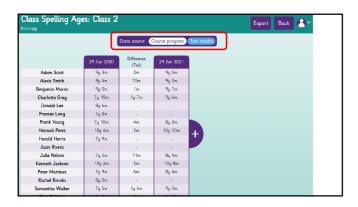

|                           |                                             | 7        |
|---------------------------|---------------------------------------------|----------|
| ▶ Word Study              |                                             |          |
| Course Reinforcement      |                                             |          |
| Sound Skills              |                                             |          |
|                           |                                             |          |
| ► Numeracy                |                                             |          |
| ▼ Topics                  |                                             |          |
| ▶ Common Lists            |