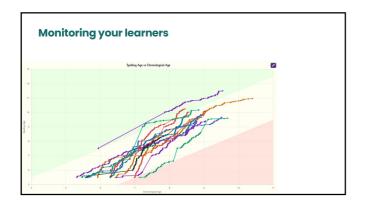

|                           |                                             | 7        |
|---------------------------|---------------------------------------------|----------|
| ▶ Word Study              |                                             |          |
| Course Reinforcement      |                                             |          |
| Sound Skills              |                                             |          |
|                           |                                             |          |
| ► Numeracy                |                                             |          |
| ▼ Topics                  |                                             |          |
| ▶ Common Lists            |