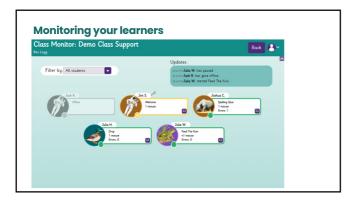

|                           |                                             | 7        |
|---------------------------|---------------------------------------------|----------|
| ▶ Word Study              |                                             |          |
| Course Reinforcement      |                                             |          |
| Sound Skills              |                                             |          |
|                           |                                             |          |
| ► Numeracy                |                                             |          |
| ▼ Topics                  |                                             |          |
| ▶ Common Lists            |