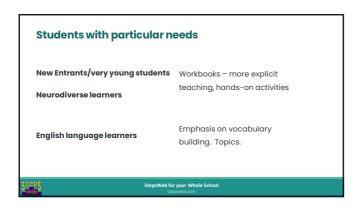

|                           |                                             | 7        |
|---------------------------|---------------------------------------------|----------|
| ▶ Word Study              |                                             |          |
| Course Reinforcement      |                                             |          |
| Sound Skills              |                                             |          |
|                           |                                             |          |
| ► Numeracy                |                                             |          |
| ▼ Topics                  |                                             |          |
| ▶ Common Lists            |                                             |          |
| ▶ Time