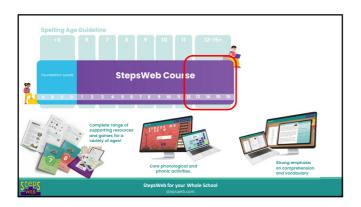

|                           |                                             | 7        |
|---------------------------|---------------------------------------------|----------|
| ▶ Word Study              |                                             |          |
| Course Reinforcement      |                                             |          |
| Sound Skills              |                                             |          |
|                           |                                             |          |
| ► Numeracy                |                                             |          |
| ▼ Topics                  |                                             |          |
| ▶ Comm