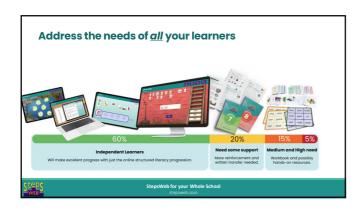

|                           |                                             | 7        |
|---------------------------|---------------------------------------------|----------|
| ▶ Word Study              |                                             |          |
| Course Reinforcement      |                                             |          |
| Sound Skills              |                                             |          |
|                           |                                             |          |
| ► Numeracy                |                                             |          |
| ▼ Topics                  |                                             |