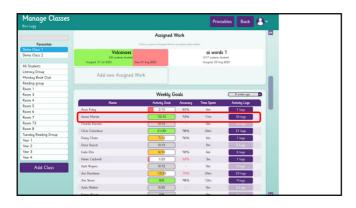

|                           |                                             | 7        |
|---------------------------|---------------------------------------------|----------|
| ▶ Word Study              |                                             |          |
| Course Reinforcement      |                                             |          |
| Sound Skills              |                                             |          |
|                           |                                             |          |
| ► Numeracy                |                                             |          |
| ▼ Topics                  |                                             |          |
| ▶ Common Lists            |                                             |