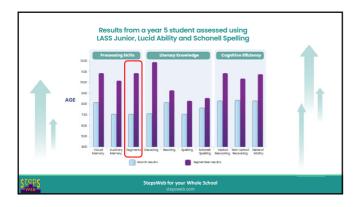

|                           |                                             | 7        |
|---------------------------|---------------------------------------------|----------|
| ▶ Word Study              |                                             |          |
| Course Reinforcement      |                                             |          |
| Sound Skills              |                                             |          |
|                           |                                             |          |
| ► Numeracy                |                                             |          |
| ▼ Topics                  |                                             |          |
| ▶ Common Lists