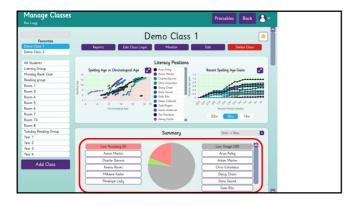

|                           |                                             | 7        |
|---------------------------|---------------------------------------------|----------|
| ▶ Word Study              |                                             |          |
| Course Reinforcement      |                                             |          |
| Sound Skills              |                                             |          |
|                           |                                             |          |
| ► Numeracy                |                                             |          |
| ▼ Topics                  |                                             |          |
| ▶ Common Lists            |                                             |