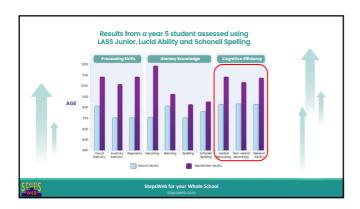

|                           |                                             | 7        |
|---------------------------|---------------------------------------------|----------|
| ▶ Word Study              |                                             |          |
| Course Reinforcement      |                                             |          |
| Sound Skills              |                                             |          |
|                           |                                             |          |
| ► Numeracy                |                                             |          |
| ▼ Topics                  |                                             |          |
| ▶ Common Lists