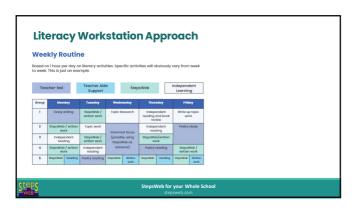

|                           |                                             | 7        |
|---------------------------|---------------------------------------------|----------|
| ▶ Word Study              |                                             |          |
| Course Reinforcement      |                                             |          |
| Sound Skills              |                                             |          |
|                           |                                             |          |
| ► Numeracy                |                                             |          |
| ▼ Topics                  |                                             |          |
| ▶ Common Lists            |                                             |          |
| ▶ Time