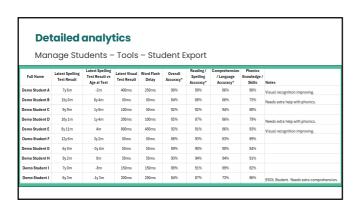

|                           |                                             | 7        |
|---------------------------|---------------------------------------------|----------|
| ▶ Word Study              |                                             |          |
| Course Reinforcement      |                                             |          |
| Sound Skills              |                                             |          |
|                           |                                             |          |
| ► Numeracy                |                                             |          |
| ▼ Topics                  |                                             |          |
| ▶ Common Lists            |