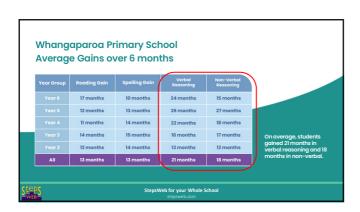

|                           |                                             | 7        |
|---------------------------|---------------------------------------------|----------|
| ▶ Word Study              |                                             |          |
| Course Reinforcement      |                                             |          |
| Sound Skills              |                                             |          |
|                           |                                             |          |
| ► Numeracy                |                                             |          |
| ▼ Topics                  |                                             |          |
| ▶ Common L