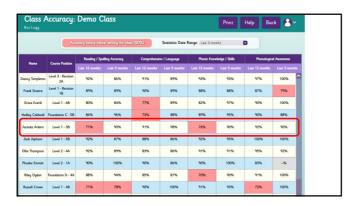

|                           |                                             | 7        |
|---------------------------|---------------------------------------------|----------|
| ▶ Word Study              |                                             |          |
| Course Reinforcement      |                                             |          |
| Sound Skills              |                                             |          |
|                           |                                             |          |
| ► Numeracy                |                                             |          |
| ▼ Topics                  |                                             |          |
| ▶ Common Lists            |