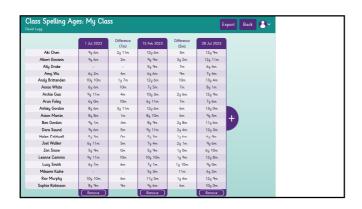

|                           |                                             | 7        |
|---------------------------|---------------------------------------------|----------|
| ▶ Word Study              |                                             |          |
| Course Reinforcement      |                                             |          |
| Sound Skills              |                                             |          |
|                           |                                             |          |
| ► Numeracy                |                                             |          |
| ▼ Topics                  |                                             |          |
| ▶ Common Lists            |