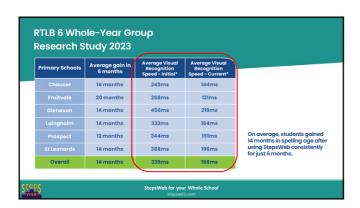

|                           |                                             | 7        |
|---------------------------|---------------------------------------------|----------|
| ▶ Word Study              |                                             |          |
| Course Reinforcement      |                                             |          |
| Sound Skills              |                                             |          |
|                           |                                             |          |
| ► Numeracy                |                                             |          |
| ▼ Topics                  |                                             |          |
| ▶ Common Lists