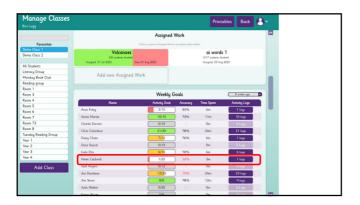

|                           |                                             | 7        |
|---------------------------|---------------------------------------------|----------|
| ▶ Word Study              |                                             |          |
| Course Reinforcement      |                                             |          |
| Sound Skills              |                                             |          |
|                           |                                             |          |
| ► Numeracy                |                                             |          |
| ▼ Topics                  |                                             |          |
| ▶ Common Lists            |                                             |          |
| ▶ Time                    |                                             |          |
| ▶ Living Things           |                                             |          |
| ▶ At Home                 |                                             |          |
| ▶ Foods and Meals         |                                             |          |
| ▶ Family and Friends      |                                             |          |
| ▶ The World Around Us     |                                             | <u> </u> |
| ▶ Clothing                |                                             |          |
| ▶ Health                  |                                             |          |
| ▶ Buildings               |                                             |          |
| ▶ Work                    |                                             |          |
| ▶ Education and Training  |                                             |          |
| ▶ Money                   |                                             |          |
| ▶ Places                  |                                             |          |
| ▶ Sports and Hobbies      |                                             | -        |
| ▶ Travel and Transport    |                                             |          |
| ▶ Vocabularu Lists        |                                             |          |
| ▶ Form Filling Vocabulary |                                             |          |
| ▶ Readers                 |                                             |          |
|                           |                                             | 1        |
| etene                     | StepsWeb for your Whole School              |          |
| 2 CEP 2                   | Stepsweb for your whole school stepsweb.com |          |
| -AAER-                    | stepswed.com                                |          |