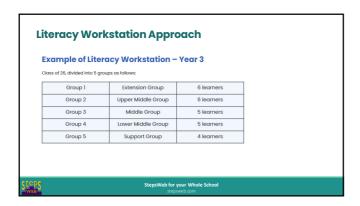

|                           |                                             | 7        |
|---------------------------|---------------------------------------------|----------|
| ▶ Word Study              |                                             |          |
| Course Reinforcement      |                                             |          |
| Sound Skills              |                                             |          |
|                           |                                             |          |
| ► Numeracy                |                                             |          |
| ▼ Topics                  |                                             |          |
| ▶ Common Lists            |                                             |          |
| ▶ Tim