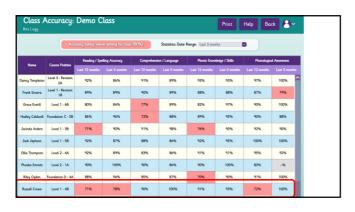

|                           |                                             | 7        |
|---------------------------|---------------------------------------------|----------|
| ▶ Word Study              |                                             |          |
| Course Reinforcement      |                                             |          |
| Sound Skills              |                                             |          |
|                           |                                             |          |
| ► Numeracy                |                                             |          |
| ▼ Topics                  |                                             |          |
| ▶ Common Lists            |