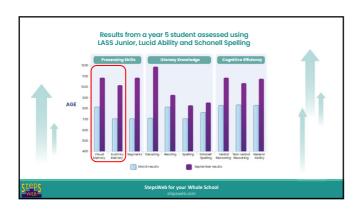

|                           |                                             | 7        |
|---------------------------|---------------------------------------------|----------|
| ▶ Word Study              |                                             |          |
| Course Reinforcement      |                                             |          |
| Sound Skills              |                                             |          |
|                           |                                             |          |
| ► Numeracy                |                                             |          |
| ▼ Topics                  |                                             |          |
| ▶ Common Lis