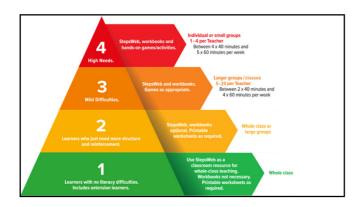

|                           |                                             | 7        |
|---------------------------|---------------------------------------------|----------|
| ▶ Word Study              |                                             |          |
| Course Reinforcement      |                                             |          |
| Sound Skills              |                                             |          |
|                           |                                             |          |
| ► Numeracy                |                                             |          |
| ▼ Topics                  |                                             |