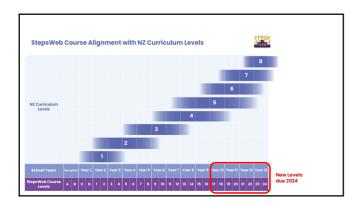

|                           |                                             | 7        |
|---------------------------|---------------------------------------------|----------|
| ▶ Word Study              |                                             |          |
| Course Reinforcement      |                                             |          |
| Sound Skills              |                                             |          |
|                           |                                             |          |
| ► Numeracy                |                                             |          |
| ▼ Topics                  |                                             |          |
| ▶ Common