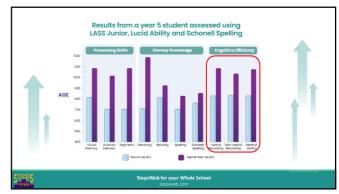

|                 |                             | A                                                 | Average Visual                  |                                                               |
|-----------------|-----------------------------|---------------------------------------------------|---------------------------------|---------------------------------------------------------------|
| Primary Schools | Average gain in<br>6 months | Average Visual<br>Recognition<br>Speed - Initial* | Recognition<br>Speed - Current* |                                                               |
| Chaucer         | 14 months                   | 243ms                                             | 144ms                           |                                                               |
| Fruitvale       | 20 months                   | 268ms                                             | 121ms                           |                                                               |
| Glenavon        | 14 months                   | 456ms                                             | 219ms                           |                                                               |
| Laingholm       | 14 months                   | 332ms                                             | 164ms                           |                                                               |
| Prospect        | 12 months                   | 344ms                                             | 151ms                           | On average, students gained<br>14 months in spelling age afte |
| St Leonards     | 14 months                   | 388ms                                             | 196ms                           | using StepsWeb consistently<br>for just 6 months.             |
| Overali         | 14 months                   | 339ms                                             | 166ms                           | ,                                                             |

| Primary Schools | Average gain in<br>6 months | Average Visual<br>Recognition<br>Speed - Initial* | Average Visual<br>Recognition<br>Speed - Current* |                                                                |
|-----------------|-----------------------------|---------------------------------------------------|---------------------------------------------------|----------------------------------------------------------------|
| Chaucer         | 14 months                   | 243ms                                             | 144ms                                             |                                                                |
|                 | 20 months                   | 268ms                                             | 121ms                                             |                                                                |
| Glenavon        | 14 months                   | 456ms                                             | 219ms                                             |                                                                |
| Laingholm       | 14 months                   | 332ms                                             | 164ms                                             |                                                                |
|                 | 12 months                   | 344ms                                             | 151ms                                             | On average, students gained<br>14 months in spelling age after |
| St Leonards     | 14 months                   | 388ms                                             | 196ms                                             | using StepsWeb consistently<br>for just 6 months.              |
| Overall         | 14 months                   | 339ms                                             | 166ms                                             | ion juot o montina.                                            |