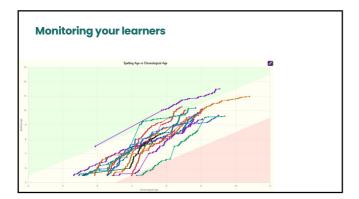

94%                                      | 91%                              |                                         |
| Demo Student I | 7y 0m                          | -8m                                              | 150ms                        | 150ms               | 89%                  | 91%                                | 89%                                      | 82%                              |                                         |
| Demo Student J | 6y3m                           | -1y3m                                            | 200ms                        | 250ms               | 84%                  | 87%                                | 73%                                      | 86%                              | ESOL Student. Needs extra comprehension |









| Manage Classes<br>Ros Lugg                                                                                                                                                        | Printables Back 🕹 🗸