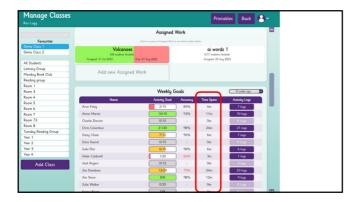

| Manage Classes        |                       |                                |                              | Print           | ables Back    | <b>)</b> ~ |
|-----------------------|-----------------------|--------------------------------|------------------------------|-----------------|---------------|------------|
|                       |                       | Assign                         | ed Work                      |                 |               |            |
| Fevourites            |                       | Clint on a piece of Assigned 3 | lief to per details and/or a | a de ca         |               |            |
| Demo Class 1          | Volca                 |                                |                              | ai word         | - 1           |            |
| Demo Class 2          | Sill mulere           |                                |                              | GI17 students 6 |               |            |
|                       | Assigned: 31 Jul 2023 | Due 01 Aug 2023                |                              | Assigned: 03 Au |               |            |
| All Students          |                       |                                |                              |                 |               |            |
| Literacy Group        | Add new Ass           | ianed Work                     |                              |                 |               |            |
| Monday Book Club      |                       | igned front                    |                              |                 |               |            |
| Reading group         |                       |                                |                              |                 |               | _          |
| Room 1<br>Room 3      |                       | 14714                          | y Goals                      |                 | 8 ueeks app   |            |
| Room 3<br>Room 4      |                       | vveek                          | y Goals                      |                 | 8 ueeks ago   |            |
| Room 5                | Name                  | Activity Go                    | al Accuracy                  | Time Spent      | Activity Logs |            |
| Reom 6                | Arun Foley            | 2/10                           | 85%                          | 4m.             | 7 logs        |            |
| Reom 7                | Aston Martin          | 10/10                          | 93%                          | 11m             | 10 logs       |            |
| Room 73               | Charler Darwin        | ano                            |                              | On              | 91065         |            |
| Room 8                | Chris Columbus        | 21/20                          | 98%                          | 24m             |               |            |
| Tuesday Reading Group |                       |                                |                              |                 | 21 logs       |            |
| Year 1                | Doisy Chain           | 7/12                           | 96%                          | 6m.             | 7 logs        |            |
| Year 2                | Dara Sound            | 0/10                           |                              | Om              |               |            |
| Year 3                | Gabi Ellis            | 6/10                           | 90%                          | 6m.             | 6 logs        |            |
| Year 4                | Helen Caldwell        | 1/20                           | 66%                          | 3m              | 1 logs        |            |
| Add Class             | Jack Rogers           | 0/12                           | · ·                          | Om              | O logs        |            |
|                       | Jax Davidson          | 12/20                          | 75%                          | 24m             | 23 logs       |            |
|                       | Jon Snow              | 8/8                            | 98%                          | 12m             | 9 logs        |            |
|                       | Julia Walter          | 0/20                           |                              | Om              | Ologi         |            |
|                       | Keonu Roues           | 0/8                            |                              | 0.0             | 0100          |            |