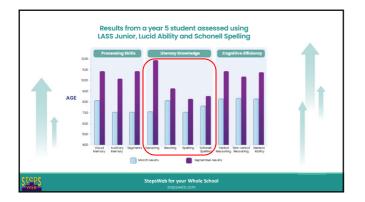

|                 |                             | A                                                 | Average Visual                  |                                                               |
|-----------------|-----------------------------|---------------------------------------------------|---------------------------------|---------------------------------------------------------------|
| Primary Schools | Average gain in<br>6 months | Average Visual<br>Recognition<br>Speed - Initial* | Recognition<br>Speed - Current* |                                                               |
| Chaucer         | 14 months                   | 243ms                                             | 144ms                           |                                                               |
| Fruitvale       | 20 months                   | 268ms                                             | 121ms                           |                                                               |
| Glenavon        | 14 months                   | 456ms                                             | 219ms                           |                                                               |
| Laingholm       | 14 months                   | 332ms                                             | 164ms                           |                                                               |
| Prospect        | 12 months                   | 344ms                                             | 151ms                           | On average, students gained<br>14 months in spelling age afte |
| St Leonards     | 14 months                   | 388ms                                             | 196ms                           | using StepsWeb consistently<br>for just 6 months.             |
| Overali         | 14 months                   | 339ms                                             | 166ms                           | ,                                                             |

| Primary Schools | Average gain in<br>6 months | Average Visual<br>Recognition<br>Speed - Initial* | Average Visual<br>Recognition<br>Speed - Current* |                                                                |
|-----------------|-----------------------------|---------------------------------------------------|---------------------------------------------------|----------------------------------------------------------------|
| Chaucer         | 14 months                   | 243ms                                             | 144ms                                             |                                                                |
|                 | 20 months                   | 268ms                                             | 121ms                                             |                                                                |
| Glenavon        | 14 months                   | 456ms                                             | 219ms                                             |                                                                |
| Laingholm       | 14 months                   | 332ms                                             | 164ms                                             |                                                                |
|                 | 12 months                   | 344ms                                             | 151ms                                             | On average, students gained<br>14 months in spelling age after |
| St Leonards     | 14 months                   | 388ms                                             | 196ms                                             | using StepsWeb consistently<br>for just 6 months.              |
| Overall         | 14 months                   | 339ms                                             | 166ms                                             | ion juot o montina.                                            |