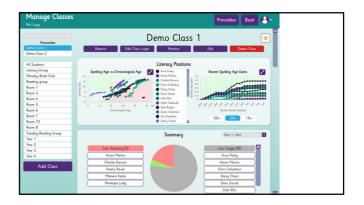

| Manage Classes<br>Ros Lugg                                                                                                                                                        | Printables Back 🕹 🗸                                                                                                                                                                                                                                                                                                                                                                                                                                                                                                                                                                                                                                                                                                                                                                                                                                                                                                                                                                                                                                                                                                                                                                                                                                                                                                                                                                                                                                                                                                                                                                                                                                                                                                                                                                                                                                                                                                                                                                                                                                                                                                           |
|-----------------------------------------------------------------------------------------------------------------------------------------------------------------------------------|-------------------------------------------------------------------------------------------------------------------------------------------------------------------------------------------------------------------------------------------------------------------------------------------------------------------------------------------------------------------------------------------------------------------------------------------------------------------------------------------------------------------------------------------------------------------------------------------------------------------------------------------------------------------------------------------------------------------------------------------------------------------------------------------------------------------------------------------------------------------------------------------------------------------------------------------------------------------------------------------------------------------------------------------------------------------------------------------------------------------------------------------------------------------------------------------------------------------------------------------------------------------------------------------------------------------------------------------------------------------------------------------------------------------------------------------------------------------------------------------------------------------------------------------------------------------------------------------------------------------------------------------------------------------------------------------------------------------------------------------------------------------------------------------------------------------------------------------------------------------------------------------------------------------------------------------------------------------------------------------------------------------------------------------------------------------------------------------------------------------------------|
| Pavourites<br>Demo Class 1<br>Demo Class 2                                                                                                                                        | Demo Class 1 😿                                                                                                                                                                                                                                                                                                                                                                                                                                                                                                                                                                                                                                                                                                                                                                                                                                                                                                                                                                                                                                                                                                                                                                                                                                                                                                                                                                                                                                                                                                                                                                                                                                                                                                                                                                                                                                                                                                                                                                                                                                                                                                                |
| All Soudents<br>Literary Group<br>Monday Book Club<br>Reading group<br>Room 1<br>Room 3<br>Room 5<br>Room 5<br>Room 6<br>Room 7<br>Room 7<br>Room 7<br>Room 7<br>Room 7<br>Room 8 | Superior is consistent of the second |
| esday Reading Group<br>or 1<br>or 2                                                                                                                                               | Summary (Start Now D                                                                                                                                                                                                                                                                                                                                                                                                                                                                                                                                                                                                                                                                                                                                                                                                                                                                                                                                                                                                                                                                                                                                                                                                                                                                                                                                                                                                                                                                                                                                                                                                                                                                                                                                                                                                                                                                                                                                                                                                                                                                                                          |
| Year 4<br>Year 4<br>Add Class                                                                                                                                                     | Anan Mener<br>Oader Davos<br>Varars Rotes<br>Pendige Lody<br>Maner Kaher<br>Pendige Lody<br>Den Sand<br>Oader Bary                                                                                                                                                                                                                                                                                                                                                                                                                                                                                                                                                                                                                                                                                                                                                                                                                                                                                                                                                                                                                                                                                                                                                                                                                                                                                                                                                                                                                                                                                                                                                                                                                                                                                                                                                                                                                                                                                                                                                                                                            |